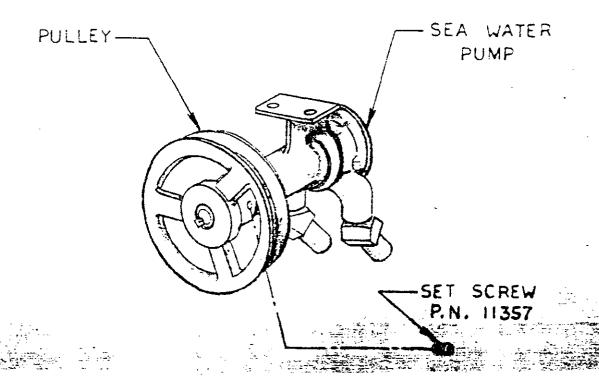

## SERVICE BULLETIN

DATE January 22, 1980

BULLETIN NUMBER 10

MODEL Westerbeke 30 and 50

SUBJECT Sea Water Pump Pulley Set Screw P.N. 11357

The sea water pump pulley on the Westerbeke 30 and 50 engines is keyed to the sea water pump shaft and locked in position with a heat treated 5/32" Allen head set screw, Westerbeke P.N. 11357.

Particular attention should be paid to this set screw at the time of commissioning of the engine and during regular servicing of the engine. Ensure that it is tight. If not, remove the set screw and apply a good locking liquid to the set screw threads and reinstall and tighten with the aid of a 5/32" Allen wrench.